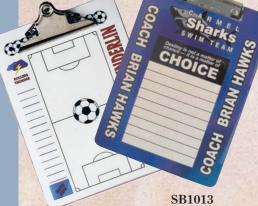

## Clipboards

Part #

SB1013

SB1014

SB5634

11/8x2"

Coaches will love the dry erase feature of our clipboards. Available in gloss hardboard, coated two sides. All include a clip that is attached with pop rivets (sold separately) after sublimation.