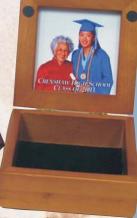

#### Keepsake Box

- Image on top and under lid
- UNISUB two sided aluminum
- Replaceable insert
- · Beautiful keepsake

| Part # | Description                    | Size                                                           | Cs.Qty. |
|--------|--------------------------------|----------------------------------------------------------------|---------|
| SB5689 | Cherry - 5x7" Insert           | 6x8"                                                           | 6       |
| SB5690 | Mahogany - 5x7" Insert         | 6x8"                                                           | 6       |
| SB5691 | Cherry - 4½x4½" Insert         | 6x6"                                                           | 6       |
| SB5692 | Mahogany- 4¼x4¼" Insert        | 6x6"                                                           | 6       |
| SB5711 | Keepsake Box Inserts - 2 Sided | 5x7"                                                           | 10      |
| SB5712 | Keepsake Box Inserts - 2 Sided | 4 <sup>1</sup> / <sub>4</sub> x4 <sup>1</sup> / <sub>4</sub> " | 10      |

Cherry SB5691

SB5607

**Picture Frames** 

| Part # | Description                         | Size  | Cs.Qty. |
|--------|-------------------------------------|-------|---------|
| SB5542 | FRP Picture Frame                   | 7½x9" | 10      |
| SB1019 | MDF Picture Frame-4x6" photo        | 8x10" | 14      |
| SB5659 | MDF Picture Frame-5x7" photo        | 8x10" | 14      |
| SB5607 | MDF Offset Picture Frame-4x6" photo | 8x10" | 12      |