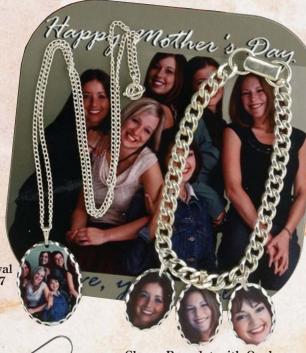

#### **Jewelry**

The jewelry starter kit includes everything you'll need to begin making full-color personalized jewelry. The kit includes: Assorted blank jewelry samples, CD-ROM with over 50 jewelry designs and more.

I.D./Dog Tags SB5588 11/4x2"

Circle Necklace SB5594 / SB5597 1½x18"

Heart Pendant SB5596 1¾6"

Circle Earrings

Circle Earrings SB5592 / SB5599

Charm Bracelet with Ovals SB5598 / SB5591 8" %"

Lapel Pin SB5666