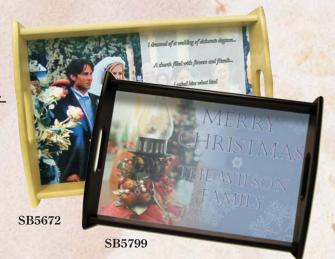

#### **Serving Trays**

| Part # | Description                 | Size   | Cs.Qty. |
|--------|-----------------------------|--------|---------|
| SB5672 | Large Tray, Natural         | 11x17" | 2       |
| SB5673 | Small Tray, Natural         | 8x 13" | 2       |
| SB5797 | Small Serving Tray-Mahogany | 8x13   | 2       |
| SB5799 | Large Serving Tray-Mahogany | 11x17  | 2       |