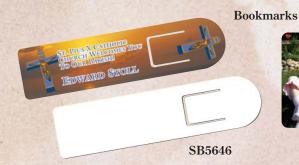

#### **Aluminum Bookmarks & Pet Tags**

| Part # | Description                     | Size  | Cs.Qty. |
|--------|---------------------------------|-------|---------|
| SB5646 | Aluminum Bookmark - 1 Sided     | 1¼x5" | 25      |
| SB5767 | Aluminum Bookmark - 1 Sided     | 2x3"  | 25      |
| SB5770 | Pet Tag, Heart - 1 Sided        | 11/4" | 25      |
| SB5771 | Pet Tag, Dog Bone - 1 Sided     | 11/4" | 25      |
| SB5772 | Pet Tag, Fire Hydrant - 1 Sided | 11/4" | 25      |
| SB5773 | Pet Tag, Circle - 1 Sided       | 11/4" | 25      |
|        |                                 |       |         |