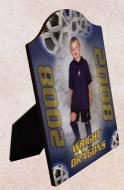

5x7 Arch Top with Easel SB5858

8x10 with Easel SB5859

5x7 Arch Top Hinged Double SB5861

5x7 Arch Top Hinged Triple SB5861 plus SB5858

3.5x5, 5x7 Hinged Pair SB5863

Wallet Size Arch Top Hinged Center SB5876

Wallet Size Arch Top Triple SB5875 plus SB5876

| Part # | Description                                        | Size         | Cs.Qty. |
|--------|----------------------------------------------------|--------------|---------|
| SB5857 | ChromaLuxe™ 5x7 w/Easel                            | 5x7"         | 12      |
| SB5858 | ChromaLuxe™ 5x7 Arch Top w/Easel                   | 5x7"         | 12      |
| SB5859 | ChromaLuxe™ 8x10 w/Easel                           | 8x10"        | 12      |
| SB5860 | ChromaLuxe™ 8x10 Arch Top w/Easel                  | 8x10"        | 12      |
| SB5861 | ChromaLuxe™ 5x7 Arch Top Hinged Double             | 5x7"         | 10      |
| SB5862 | ChromaLuxe™ 5x7 Arch Top Hinged Center             | 5x7"         | 20      |
| SB5863 | ChromaLuxe <sup>™</sup> 3.5 x 5, 5x7 Hinged Pair   | 3.5x5", 5x7" | 15      |
| SB5873 | ChromaLuxe <sup>™</sup> 5x7 Flat Top Hinged Double | 5x7"         | 10      |
| SB5874 | ChromaLuxe™ 5x7 Flat Top Hinged Center             | 5x7"         | 20      |
| SB5875 | ChromaLuxe™ Wallet Size Arch Top Hinged Dble       | 2.875x5.25"  | 11      |
| SB5876 | ChromaLuxe™ Wallet Size Arch Top Hinged Cntr       | 2.875x5.25"  | 22      |
| SB5877 | ChromaLuxe™ 11x14 Bull Nosed Wall Panel            | 11x14"       | 9       |