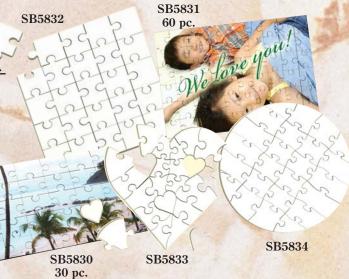

#### Puzzles - 1/8" Hardboard

| Part # | Description                    | Size      | Cs.Qty. |
|--------|--------------------------------|-----------|---------|
| SB5830 | Jigsaw Puzzle-30pc Rectangle   | 6.81x9.81 | 10      |
| SB5831 | Jigsaw Puzzle-60pc Rectangle   | 6.81x9.81 | 10      |
| SB5832 | Jigsaw Puzzle-25pc Square      | 6.7       | 10      |
| SB5833 | Jigsaw Puzzle-23pc Heart       | 6.7       | 10      |
| SB5834 | Jigsaw Puzzle-24pc Circle      | 6.7       | 10      |
| SB5851 | Jigsaw Puzzle Starter Kit w/CD | -ROM      | 1       |