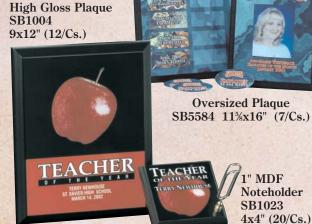

#### High Gloss 5/8" MDF Plaques

The days of boring plaques are gone forever! Unisub plaques allow you to combine photos and text into a colorful work of art. These %" MDF plaques are available in various sizes and are keyholed for easy mounting.

Ultra Gloss Plaques with Raised Plates SB5781 7x9" (18/Cs.) SB5782 8x10" (13/Cs.)

UBLIMATION SUPPLIES

UNISUB Metal Plate for SB5782 sits 1/2" above High Gloss Plaque.

Shield Plaque SB5616 7x9" (6/Cs.)

FIREFIGHT

Cross Plaque w/ Oval Tile Insert SB5783 7x11" (10/Cs.)

ST. XAVIER HIGH SCHOOL MOST VALUABLE PLAYER—2004 PAUL WILSON

> Football Plaque SB5757 10½x6¼" (12/Cs.)

| Part # | Description                                                                                                                                                                                                                                                                                                                                                                                                                                                                                                                                                                                                                                                                                                                                                                                                                                                                                                                                                                                                                                                                                                                                                                                                                                                                                                                                                                                                                                                                                                                                                                                                                                                                                                                                                                                                                                                                                                                                                                                                                                                                                                                   | Size C   | s.Qty. |
|--------|-------------------------------------------------------------------------------------------------------------------------------------------------------------------------------------------------------------------------------------------------------------------------------------------------------------------------------------------------------------------------------------------------------------------------------------------------------------------------------------------------------------------------------------------------------------------------------------------------------------------------------------------------------------------------------------------------------------------------------------------------------------------------------------------------------------------------------------------------------------------------------------------------------------------------------------------------------------------------------------------------------------------------------------------------------------------------------------------------------------------------------------------------------------------------------------------------------------------------------------------------------------------------------------------------------------------------------------------------------------------------------------------------------------------------------------------------------------------------------------------------------------------------------------------------------------------------------------------------------------------------------------------------------------------------------------------------------------------------------------------------------------------------------------------------------------------------------------------------------------------------------------------------------------------------------------------------------------------------------------------------------------------------------------------------------------------------------------------------------------------------------|----------|--------|
| SB5669 | Plaque w/ Blk. Edge                                                                                                                                                                                                                                                                                                                                                                                                                                                                                                                                                                                                                                                                                                                                                                                                                                                                                                                                                                                                                                                                                                                                                                                                                                                                                                                                                                                                                                                                                                                                                                                                                                                                                                                                                                                                                                                                                                                                                                                                                                                                                                           | 5x7"     | 28     |
| SB1001 |                                                                                                                                                                                                                                                                                                                                                                                                                                                                                                                                                                                                                                                                                                                                                                                                                                                                                                                                                                                                                                                                                                                                                                                                                                                                                                                                                                                                                                                                                                                                                                                                                                                                                                                                                                                                                                                                                                                                                                                                                                                                                                                               | 6x8"     | 21     |
| SB1002 |                                                                                                                                                                                                                                                                                                                                                                                                                                                                                                                                                                                                                                                                                                                                                                                                                                                                                                                                                                                                                                                                                                                                                                                                                                                                                                                                                                                                                                                                                                                                                                                                                                                                                                                                                                                                                                                                                                                                                                                                                                                                                                                               | 7x9"     | 20     |
| SB1003 |                                                                                                                                                                                                                                                                                                                                                                                                                                                                                                                                                                                                                                                                                                                                                                                                                                                                                                                                                                                                                                                                                                                                                                                                                                                                                                                                                                                                                                                                                                                                                                                                                                                                                                                                                                                                                                                                                                                                                                                                                                                                                                                               | 8x10"    | 14     |
| SB1004 |                                                                                                                                                                                                                                                                                                                                                                                                                                                                                                                                                                                                                                                                                                                                                                                                                                                                                                                                                                                                                                                                                                                                                                                                                                                                                                                                                                                                                                                                                                                                                                                                                                                                                                                                                                                                                                                                                                                                                                                                                                                                                                                               | 9x12"    | 12     |
| SB5670 | Plaque w/ Cherry Edge                                                                                                                                                                                                                                                                                                                                                                                                                                                                                                                                                                                                                                                                                                                                                                                                                                                                                                                                                                                                                                                                                                                                                                                                                                                                                                                                                                                                                                                                                                                                                                                                                                                                                                                                                                                                                                                                                                                                                                                                                                                                                                         | 5x7"     | 28     |
| SB1005 |                                                                                                                                                                                                                                                                                                                                                                                                                                                                                                                                                                                                                                                                                                                                                                                                                                                                                                                                                                                                                                                                                                                                                                                                                                                                                                                                                                                                                                                                                                                                                                                                                                                                                                                                                                                                                                                                                                                                                                                                                                                                                                                               | 6x8"     | 21     |
| SB1006 |                                                                                                                                                                                                                                                                                                                                                                                                                                                                                                                                                                                                                                                                                                                                                                                                                                                                                                                                                                                                                                                                                                                                                                                                                                                                                                                                                                                                                                                                                                                                                                                                                                                                                                                                                                                                                                                                                                                                                                                                                                                                                                                               | 7x9"     | 20     |
| SB1007 |                                                                                                                                                                                                                                                                                                                                                                                                                                                                                                                                                                                                                                                                                                                                                                                                                                                                                                                                                                                                                                                                                                                                                                                                                                                                                                                                                                                                                                                                                                                                                                                                                                                                                                                                                                                                                                                                                                                                                                                                                                                                                                                               | 8x10"    | 14     |
| SB1008 |                                                                                                                                                                                                                                                                                                                                                                                                                                                                                                                                                                                                                                                                                                                                                                                                                                                                                                                                                                                                                                                                                                                                                                                                                                                                                                                                                                                                                                                                                                                                                                                                                                                                                                                                                                                                                                                                                                                                                                                                                                                                                                                               | 9x12"    | 12     |
| SB5616 | Shield Plaque                                                                                                                                                                                                                                                                                                                                                                                                                                                                                                                                                                                                                                                                                                                                                                                                                                                                                                                                                                                                                                                                                                                                                                                                                                                                                                                                                                                                                                                                                                                                                                                                                                                                                                                                                                                                                                                                                                                                                                                                                                                                                                                 | 7x9"     | 6      |
| SB5581 | Oversized Plaque/Clock                                                                                                                                                                                                                                                                                                                                                                                                                                                                                                                                                                                                                                                                                                                                                                                                                                                                                                                                                                                                                                                                                                                                                                                                                                                                                                                                                                                                                                                                                                                                                                                                                                                                                                                                                                                                                                                                                                                                                                                                                                                                                                        | 11%x16"  | 6      |
| SB5584 | Oversized Plaque                                                                                                                                                                                                                                                                                                                                                                                                                                                                                                                                                                                                                                                                                                                                                                                                                                                                                                                                                                                                                                                                                                                                                                                                                                                                                                                                                                                                                                                                                                                                                                                                                                                                                                                                                                                                                                                                                                                                                                                                                                                                                                              | 11%x16"  | 7      |
| SB5664 | Flat Edge Plaque                                                                                                                                                                                                                                                                                                                                                                                                                                                                                                                                                                                                                                                                                                                                                                                                                                                                                                                                                                                                                                                                                                                                                                                                                                                                                                                                                                                                                                                                                                                                                                                                                                                                                                                                                                                                                                                                                                                                                                                                                                                                                                              | 8x10"    | 14     |
| SB5679 | Home Plate Plaque                                                                                                                                                                                                                                                                                                                                                                                                                                                                                                                                                                                                                                                                                                                                                                                                                                                                                                                                                                                                                                                                                                                                                                                                                                                                                                                                                                                                                                                                                                                                                                                                                                                                                                                                                                                                                                                                                                                                                                                                                                                                                                             | 6x6"     | 15     |
| SB5680 | Home Plate Plaque                                                                                                                                                                                                                                                                                                                                                                                                                                                                                                                                                                                                                                                                                                                                                                                                                                                                                                                                                                                                                                                                                                                                                                                                                                                                                                                                                                                                                                                                                                                                                                                                                                                                                                                                                                                                                                                                                                                                                                                                                                                                                                             | 10x10"   | 12     |
| SB5757 | Football Plaque                                                                                                                                                                                                                                                                                                                                                                                                                                                                                                                                                                                                                                                                                                                                                                                                                                                                                                                                                                                                                                                                                                                                                                                                                                                                                                                                                                                                                                                                                                                                                                                                                                                                                                                                                                                                                                                                                                                                                                                                                                                                                                               | 10½x10¼" | 12     |
|        | THE RESERVE TO SHARE THE PARTY OF THE PARTY |          |        |

| Part # Description                                | Size C                              | e Otv |
|---------------------------------------------------|-------------------------------------|-------|
| SB5765 Round Plaque                               | 8½" dia.                            |       |
| SB5781 Ultra Gloss Plaques                        | 0/8 <b>titu.</b>                    |       |
| with Raised Plates                                | 7x9"                                | 18    |
| SB5782                                            | 8x10"                               | 13    |
| SB5783 Cross Plaque & Inser                       |                                     | 10    |
| SB1021 MDF Paperweight                            | 4" square                           |       |
| SB1021 MDF Tapel Weight<br>SB1023 MDF Note Holder | 4" square                           |       |
| SB5539 MDF Golf Paperwt                           |                                     |       |
|                                                   | 4" square 5x7"                      | 25    |
| SB5667 5x7 Plaque Plate                           | 5%x7 <sup>13</sup> / <sub>6</sub> " |       |
| SB5668 6x8 Plaque Plate                           | 3/8X/1/16                           | 25    |