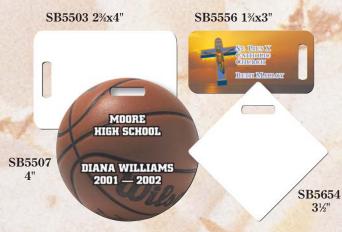

#### FR Plastic Bag Tags (2 sided)

| Part # | Description              | Size        | Cs.Qty. |
|--------|--------------------------|-------------|---------|
| SB5503 | Luggage Tag              | 2¾x4"       | 50      |
| SB5505 | Sports Bag Tag           | 3x5½"       | 50      |
| SB5507 | Sports Bag Tag           | 4" round    | 50      |
| SB5556 | Briefcase Bag Tag        | 1¾x3"       | 50      |
| SB5649 | Golf Bag Tag             | 3½" square  | 50      |
| SB5654 | Golf Bag Tag             | 3½" diamond | 50      |
| SB5655 | <b>Business Card Tag</b> | 2½x4½"      | 50      |