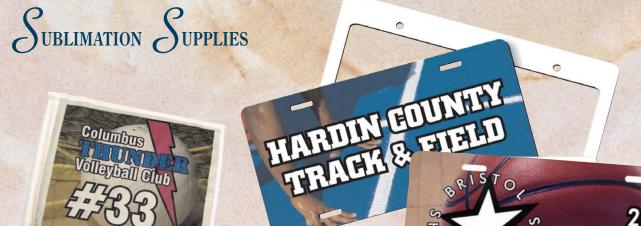

## SUBLIMATION SUPPLIES

SB5814

SB5812

SB5810

Streamline Awards - 1/8" Hardboard

| Part # | Description                     | Size                                                           | Cs.Qty. |
|--------|---------------------------------|----------------------------------------------------------------|---------|
| SB5804 | Round Wood Stand for SA         | 2"                                                             | 20      |
| SB5810 | Small Round Streamline Award    | 41/4"                                                          | 20      |
| SB5811 | Large Round Streamline Award    | 53/4"                                                          | 20      |
| SB5812 | Football Streamline Award       | 5½x3"                                                          | 20      |
| SB5813 | Rectangle Streamline Award      | 4x5¾"                                                          | 20      |
| SB5814 | Peak Streamline Award           | 4x5¾"                                                          | 20      |
| SB5815 | Krystal Streamline Award        | 3 <sup>3</sup> / <sub>4</sub> x5 <sup>3</sup> / <sub>4</sub> " | 20      |
| SB5816 | Shield Streamline Award         | 4½x5½"                                                         | 20      |
| SB5827 | Cross Streamline Award          | 51/4x67/8"                                                     | 20      |
| SB5829 | Streamline Starter Kit w/CD-ROM | 400                                                            | 1       |
| SB5548 | Mini-Basketball Goal            | 7½x9"                                                          | 15      |
|        |                                 |                                                                |         |

## Clipboards

Part #

SB1013

SB1014

SB5634

11/8x2"

Coaches will love the dry erase feature of our clipboards. Available in gloss hardboard, coated two sides. All include a clip that is attached with pop rivets (sold separately) after sublimation.

#### **Premium Aluminum Discs & Tags**

| Part # | Description                   | Size     | Cs.Qty |
|--------|-------------------------------|----------|--------|
| SB5572 | Aluminum Disc - 1 Sided       | 2" round | 100    |
| SB5729 | Aluminum Disc - 1 Sided       | 1" round | 100    |
| SB5730 | Alum.Rectangles (sq. corners) | 1x3"     | 100    |
| SB5588 | I.D./Dog Tags                 | 1½x2"    | 50     |
| SB5605 | Bead Chain for I.D.Tags       | 30"      | 50     |

## 3/32" FR Plastic Name Badges

| Part # | Description                 | Size                       | Cs.Qty. |
|--------|-----------------------------|----------------------------|---------|
| SB5501 | Rect. Name Badge-Gloss      | 1x3"                       | 250     |
| SB5515 | Rect. Name Badge-Matte      | 1x3"                       | 250     |
| SB5502 | Rect. Name Badge-Gloss      | 1½x3"                      | 200     |
| SB5516 | Rect. Name Badge-Matte      | 1½x3"                      | 200     |
| SB5530 | Rect. Name Badge-Gloss      | 2x3"                       | 150     |
| SB5531 | Rect. Name Badge-Matte      | 2x3"                       | 150     |
| SB5532 | Oval Name Badge-Gloss       | 1½x3"                      | 150     |
| SB5533 | Oval Name Badge-Matte       | 1½x3"                      | 150     |
| SB5619 | Identifier Badge Frame-Gold | 1½x3"                      | 30      |
| SB5621 | Identifier Badge-Gloss      | 17/16x2 <sup>13</sup> /16" | 150     |
| SB5628 | Identifier Badge-Matte      | 17/16x2 <sup>13</sup> /16" | 150     |
| SB5665 | Button with Pin             | 2½"                        | 50      |
| SB5786 | Rect. Name Badge            | 1½x3"                      | 150     |