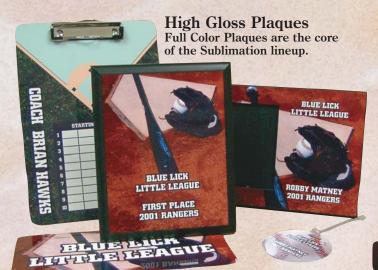

## Clipboards

Part #

SB1013

SB1014

SB5634

11/8x2"

Coaches will love the dry erase feature of our clipboards. Available in gloss hardboard, coated two sides. All include a clip that is attached with pop rivets (sold separately) after sublimation.

#### High Gloss 5/8" MDF Plaques

The days of boring plaques are gone forever! Unisub plaques allow you to combine photos and text into a colorful work of art. These %" MDF plaques are available in various sizes and are keyholed for easy mounting.