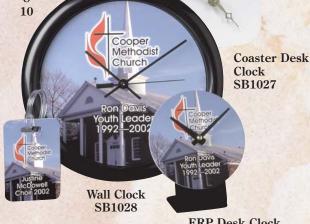

#### **Mantle Clock** SB5756

JUNE 24, 1978

Sublimation Supplies

Aluminum Wall Clock

| Part # | Description                   | Size        | Cs.Qt |
|--------|-------------------------------|-------------|-------|
| SB5756 | Mahogany Framed Tile          | 6x6" &      |       |
|        | Mantle Clock Kit              | 6x8" tile   | 2     |
| SB5758 | Offset Clock                  | 51/8x8"     | 8     |
| SB1027 | Coaster Desk Clock Kit        | 4" square   | 10    |
| SB1028 | Wall Clock Kit                | 81/8" round | 10    |
| SB1015 | Wall Clock - Face Only        | 8½" round   | 20    |
| SB5549 | FRP Desk Clock Kit            | 4¾" round   | 10    |
| SB5627 | Aluminum Wall Clock w/o Frame | 8½" round   | 14    |
| SB5650 | Wall Clock w/ Frame and Lens  | 81/8"       | 8     |
| SB5823 | Hardboard Wall Clock          | 11%" round  | 10    |

any room - a bedroom, recreation room, kitchen, study, office -

Our clock kits are available in several different styles to accommodate a variety of tastes. Each kit includes a sublimatable face, hands, motor, and a frame or stand. A customized clock can add a finishing touch to

## UNISUB

FRP Desk Clock SB5549

Hardboard SB1009

**FRP** SB5703

**Square Hardboard Coaster** w/Cork Back

Frame w/Insert, **Natural** SB5674

Frame w/Insert, Mahogany SB5685

Slotted Holder, **Natural SB5676** 