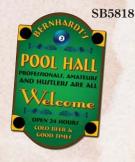

| Alum. Insert                | 45/16x61/4"  | 10      |



Sticky Note Holders



Business Card Holder



SB5751

# Name Plate Blanks CHRISTINE RAYZOR SB5580 2x10" SB5579 2x8"



Mahogany Desk Plate Holder

Holds 2 Pens and Business Cards SB5752

## UNISUB

#### Signs of Life Collection - 1/4" Hardboard

| Part # | Description               | Size               | Cs.Qty. |
|--------|---------------------------|--------------------|---------|
| SB5818 | Traditional Shape         | 11.5x15.4x.25      | 8       |
| SB5819 | Antique Shape             | 10.9 x 15.4 x .25  | 8       |
| SB5820 | Display Shape             | 15.5 x 5.7 x .25   | 16      |
| SB5821 | Federal Shape             | 15.5 x 11.75 x .25 | 8       |
| SB5826 | Signs of Life Starter Kit | -                  | 1       |





SB5819



SB5820





EZ Name Bar with Black Edge SB5559 2x10" (16/Cs.)

EZ Sign with Black Edge SB5563 6½x6¼" (12/Cs.)



EZ Name Bar with Gold Edge SB5558 2x8" (20/Cs.)

(Requires P220 L Bracket for Desk Application)

#### **EZ** Signs

| Part # | Description           | Size    | Cs.Qty. |
|--------|-----------------------|---------|---------|
| SB5557 | EZ Name Bar-Blk. Edge | 2x8"    | 20      |
| SB5558 | EZ Name Bar-Gold Edge | 2x8"    | 20      |
| SB5559 | EZ Name Bar-Blk. Edge | 2x10"   | 16      |
| SB5560 | EZ Name Bar-Gold Edge | 2x10"   | 16      |
| SB5563 | EZ Sign-Blk. Edge     | 6¼" sq. | 12      |
| SB5564 | EZ Sign-Gold Edge     | 6¼" sq. | 12      |
| SB5565 | EZ Sign-Blk. Edge     | 8" sq.  | 10      |
| SB5566 | F.Z. Sign-Gold Edge   | 8" sa   | 10      |





##