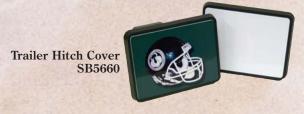

#### FR Plastic License Plates & Auto Accessories

| Part # | Description                    | Size                                                             | Cs.Qty. |
|--------|--------------------------------|------------------------------------------------------------------|---------|
| SB5512 | License Plate                  | 11 <sup>13</sup> / <sub>16</sub> x 5 %"                          | 50      |
| SB5519 | Mini-License Plate             | 6x3"                                                             | 50      |
| SB5552 | License Plate Frame            | 121/8x61/4"                                                      | 50      |
| SB5625 | Car Flag & Pole                | 11x15"                                                           | 12      |
| SB5656 | Aluminum License Plate         | 5%x11%"                                                          | 50      |
| SB5657 | Motorcycle License Plate Frame | 5 <sup>3</sup> / <sub>8</sub> x7 <sup>11</sup> / <sub>16</sub> " | 50      |
| SB5660 | 2" Hitch Cover w/Insert        | 45%x 33%"                                                        | 12      |
| SB5661 | Hitch Cover Insert Only        | 45%x 33%"                                                        | 50      |
| SB5737 | 1¼" Hitch Cover w/Insert       | 45/8x33/8"                                                       | 12      |
| SB5678 | .045 Alum.Strips for LP Frame  | 2 Sizes                                                          | 50      |
| SB5730 | Alum.Rectangles (sq. corners)  | 1x3"                                                             | 100     |
| SB5748 | Dash Plate (sq. corners)       | 2x3½"                                                            | 50      |
| SB5731 | Alum.Rectangles (sq. corners)  | 2½x3½"                                                           | 50      |
| SB5733 | Dash Plate (rd. corners)       | 2x3½"                                                            | 50      |
| SB5749 | Alum.Rectangles (rd. corners)  | 21/8x33/8"                                                       | 50      |
| SB5732 | Alum.Rectangles (rd. corners)  | 5x7"                                                             | 25      |