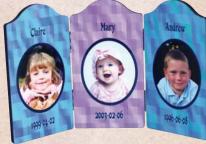

5x7 Arch Top with Easel SB5858

8x10 with Easel SB5859

5x7 Arch Top Hinged Double SB5861

5x7 Arch Top Hinged Triple SB5861 plus SB5858

3.5x5, 5x7 Hinged Pair SB5863

Wallet Size Arch Top Hinged Center SB5876

Wallet Size Arch Top Triple SB5875 plus SB5876

| Part # | Description                                        | Size         | Cs.Qty. |
|--------|----------------------------------------------------|--------------|---------|
| SB5857 | ChromaLuxe™ 5x7 w/Easel                            | 5x7"         | 12      |
| SB5858 | ChromaLuxe™ 5x7 Arch Top w/Easel                   | 5x7"         | 12      |
| SB5859 | ChromaLuxe™ 8x10 w/Easel                           | 8x10"        | 12      |
| SB5860 | ChromaLuxe™ 8x10 Arch Top w/Easel                  | 8x10"        | 12      |
| SB5861 | ChromaLuxe™ 5x7 Arch Top Hinged Double             | 5x7"         | 10      |
| SB5862 | ChromaLuxe™ 5x7 Arch Top Hinged Center             | 5x7"         | 20      |
| SB5863 | ChromaLuxe <sup>™</sup> 3.5 x 5, 5x7 Hinged Pair   | 3.5x5", 5x7" | 15      |
| SB5873 | ChromaLuxe <sup>™</sup> 5x7 Flat Top Hinged Double | 5x7"         | 10      |
| SB5874 | ChromaLuxe™ 5x7 Flat Top Hinged Center             | 5x7"         | 20      |
| SB5875 | ChromaLuxe™ Wallet Size Arch Top Hinged Dble       | 2.875x5.25"  | 11      |
| SB5876 | ChromaLuxe™ Wallet Size Arch Top Hinged Cntr       | 2.875x5.25"  | 22      |
| SB5877 | ChromaLuxe™ 11x14 Bull Nosed Wall Panel            | 11x14"       | 9       |