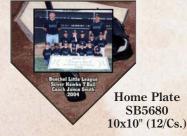

Cross Plaque w/ Oval Tile Insert SB5783 7x11" (10/Cs.)

ST. XAVIER HIGH SCHOOL MOST VALUABLE PLAYER—2004 PAUL WILSON

> Football Plaque SB5757 10½x6¼" (12/Cs.)

| Part # | Description                                                                                                                                                                                                                                                                                                                                                                                                                                                                                                                                                                                                                                                                                                                                                                                                                                                                                                                                                                                                                                                                                                                                                                                                                                                                                                                                                                                                                                                                                                                                                                                                                                                                                                                                                                                                                                                                                                                                                                                                                                                                                                                   | Size C   | s.Qty. |
|--------|-------------------------------------------------------------------------------------------------------------------------------------------------------------------------------------------------------------------------------------------------------------------------------------------------------------------------------------------------------------------------------------------------------------------------------------------------------------------------------------------------------------------------------------------------------------------------------------------------------------------------------------------------------------------------------------------------------------------------------------------------------------------------------------------------------------------------------------------------------------------------------------------------------------------------------------------------------------------------------------------------------------------------------------------------------------------------------------------------------------------------------------------------------------------------------------------------------------------------------------------------------------------------------------------------------------------------------------------------------------------------------------------------------------------------------------------------------------------------------------------------------------------------------------------------------------------------------------------------------------------------------------------------------------------------------------------------------------------------------------------------------------------------------------------------------------------------------------------------------------------------------------------------------------------------------------------------------------------------------------------------------------------------------------------------------------------------------------------------------------------------------|----------|--------|
| SB5669 | Plaque w/ Blk. Edge                                                                                                                                                                                                                                                                                                                                                                                                                                                                                                                                                                                                                                                                                                                                                                                                                                                                                                                                                                                                                                                                                                                                                                                                                                                                                                                                                                                                                                                                                                                                                                                                                                                                                                                                                                                                                                                                                                                                                                                                                                                                                                           | 5x7"     | 28     |
| SB1001 |                                                                                                                                                                                                                                                                                                                                                                                                                                                                                                                                                                                                                                                                                                                                                                                                                                                                                                                                                                                                                                                                                                                                                                                                                                                                                                                                                                                                                                                                                                                                                                                                                                                                                                                                                                                                                                                                                                                                                                                                                                                                                                                               | 6x8"     | 21     |
| SB1002 |                                                                                                                                                                                                                                                                                                                                                                                                                                                                                                                                                                                                                                                                                                                                                                                                                                                                                                                                                                                                                                                                                                                                                                                                                                                                                                                                                                                                                                                                                                                                                                                                                                                                                                                                                                                                                                                                                                                                                                                                                                                                                                                               | 7x9"     | 20     |
| SB1003 |                                                                                                                                                                                                                                                                                                                                                                                                                                                                                                                                                                                                                                                                                                                                                                                                                                                                                                                                                                                                                                                                                                                                                                                                                                                                                                                                                                                                                                                                                                                                                                                                                                                                                                                                                                                                                                                                                                                                                                                                                                                                                                                               | 8x10"    | 14     |
| SB1004 |                                                                                                                                                                                                                                                                                                                                                                                                                                                                                                                                                                                                                                                                                                                                                                                                                                                                                                                                                                                                                                                                                                                                                                                                                                                                                                                                                                                                                                                                                                                                                                                                                                                                                                                                                                                                                                                                                                                                                                                                                                                                                                                               | 9x12"    | 12     |
| SB5670 | Plaque w/ Cherry Edge                                                                                                                                                                                                                                                                                                                                                                                                                                                                                                                                                                                                                                                                                                                                                                                                                                                                                                                                                                                                                                                                                                                                                                                                                                                                                                                                                                                                                                                                                                                                                                                                                                                                                                                                                                                                                                                                                                                                                                                                                                                                                                         | 5x7"     | 28     |
| SB1005 |                                                                                                                                                                                                                                                                                                                                                                                                                                                                                                                                                                                                                                                                                                                                                                                                                                                                                                                                                                                                                                                                                                                                                                                                                                                                                                                                                                                                                                                                                                                                                                                                                                                                                                                                                                                                                                                                                                                                                                                                                                                                                                                               | 6x8"     | 21     |
| SB1006 |                                                                                                                                                                                                                                                                                                                                                                                                                                                                                                                                                                                                                                                                                                                                                                                                                                                                                                                                                                                                                                                                                                                                                                                                                                                                                                                                                                                                                                                                                                                                                                                                                                                                                                                                                                                                                                                                                                                                                                                                                                                                                                                               | 7x9"     | 20     |
| SB1007 |                                                                                                                                                                                                                                                                                                                                                                                                                                                                                                                                                                                                                                                                                                                                                                                                                                                                                                                                                                                                                                                                                                                                                                                                                                                                                                                                                                                                                                                                                                                                                                                                                                                                                                                                                                                                                                                                                                                                                                                                                                                                                                                               | 8x10"    | 14     |
| SB1008 |                                                                                                                                                                                                                                                                                                                                                                                                                                                                                                                                                                                                                                                                                                                                                                                                                                                                                                                                                                                                                                                                                                                                                                                                                                                                                                                                                                                                                                                                                                                                                                                                                                                                                                                                                                                                                                                                                                                                                                                                                                                                                                                               | 9x12"    | 12     |
| SB5616 | Shield Plaque                                                                                                                                                                                                                                                                                                                                                                                                                                                                                                                                                                                                                                                                                                                                                                                                                                                                                                                                                                                                                                                                                                                                                                                                                                                                                                                                                                                                                                                                                                                                                                                                                                                                                                                                                                                                                                                                                                                                                                                                                                                                                                                 | 7x9"     | 6      |
| SB5581 | Oversized Plaque/Clock                                                                                                                                                                                                                                                                                                                                                                                                                                                                                                                                                                                                                                                                                                                                                                                                                                                                                                                                                                                                                                                                                                                                                                                                                                                                                                                                                                                                                                                                                                                                                                                                                                                                                                                                                                                                                                                                                                                                                                                                                                                                                                        | 11%x16"  | 6      |
| SB5584 | Oversized Plaque                                                                                                                                                                                                                                                                                                                                                                                                                                                                                                                                                                                                                                                                                                                                                                                                                                                                                                                                                                                                                                                                                                                                                                                                                                                                                                                                                                                                                                                                                                                                                                                                                                                                                                                                                                                                                                                                                                                                                                                                                                                                                                              | 11%x16"  | 7      |
| SB5664 | Flat Edge Plaque                                                                                                                                                                                                                                                                                                                                                                                                                                                                                                                                                                                                                                                                                                                                                                                                                                                                                                                                                                                                                                                                                                                                                                                                                                                                                                                                                                                                                                                                                                                                                                                                                                                                                                                                                                                                                                                                                                                                                                                                                                                                                                              | 8x10"    | 14     |
| SB5679 | Home Plate Plaque                                                                                                                                                                                                                                                                                                                                                                                                                                                                                                                                                                                                                                                                                                                                                                                                                                                                                                                                                                                                                                                                                                                                                                                                                                                                                                                                                                                                                                                                                                                                                                                                                                                                                                                                                                                                                                                                                                                                                                                                                                                                                                             | 6x6"     | 15     |
| SB5680 | Home Plate Plaque                                                                                                                                                                                                                                                                                                                                                                                                                                                                                                                                                                                                                                                                                                                                                                                                                                                                                                                                                                                                                                                                                                                                                                                                                                                                                                                                                                                                                                                                                                                                                                                                                                                                                                                                                                                                                                                                                                                                                                                                                                                                                                             | 10x10"   | 12     |
| SB5757 | Football Plaque                                                                                                                                                                                                                                                                                                                                                                                                                                                                                                                                                                                                                                                                                                                                                                                                                                                                                                                                                                                                                                                                                                                                                                                                                                                                                                                                                                                                                                                                                                                                                                                                                                                                                                                                                                                                                                                                                                                                                                                                                                                                                                               | 10½x10¼" | 12     |
|        | THE RESERVE TO SHARE THE PARTY OF THE PARTY |          |        |

| Part # Description                                | Size C                              | e Otv |
|---------------------------------------------------|-------------------------------------|-------|
| SB5765 Round Plaque                               | 8½" dia.                            |       |
| SB5781 Ultra Gloss Plaques                        | 0/8 <b>titu.</b>                    |       |
| with Raised Plates                                | 7x9"                                | 18    |
| SB5782                                            | 8x10"                               | 13    |
| SB5783 Cross Plaque & Inser                       |                                     | 10    |
| SB1021 MDF Paperweight                            | 4" square                           |       |
| SB1021 MDF Tapel Weight<br>SB1023 MDF Note Holder | 4" square                           |       |
| SB5539 MDF Golf Paperwt                           |                                     |       |
|                                                   | 4" square 5x7"                      | 25    |
| SB5667 5x7 Plaque Plate                           | 5%x7 <sup>13</sup> / <sub>6</sub> " |       |
| SB5668 6x8 Plaque Plate                           | 3/8X/1/16                           | 25    |