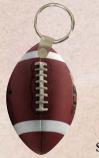

#### FR Plastic Key Chains (2-sided) & Magnets

| Part # | Description               | Size         | Cs.Qty. |
|--------|---------------------------|--------------|---------|
| SB5766 | Key Chain - Football      | %x3"         | 50      |
| SB5520 | Key Chain - Heart         | 2½"          | 50      |
| SB5521 | Key Chain - Round         | 2½"          | 50      |
| SB5524 | Key Chain - Square        | 21/4" square | 50      |
| SB5525 | Key Chain - Rectangle     | 1½x3"        | 50      |
| SB5522 | Magnet - Round            | 2½"          | 50      |
| SB5523 | Magnet - Square           | 21/4" square | 50      |
| SB5527 | Magnet - Heart            | 2½"          | 50      |
| SB5734 | Magnet 1S Rect.(rd.corner | s) 2x3"      | 50      |