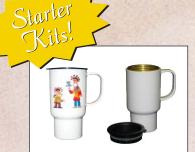

## SUBLIMATION SUPPLIES

SB5814

SB5812

SB5810

Streamline Awards - 1/8" Hardboard

| Part # | Description                     | Size                                                           | Cs.Qty. |
|--------|---------------------------------|----------------------------------------------------------------|---------|
| SB5804 | Round Wood Stand for SA         | 2"                                                             | 20      |
| SB5810 | Small Round Streamline Award    | 41/4"                                                          | 20      |
| SB5811 | Large Round Streamline Award    | 53/4"                                                          | 20      |
| SB5812 | Football Streamline Award       | 5½x3"                                                          | 20      |
| SB5813 | Rectangle Streamline Award      | 4x5¾"                                                          | 20      |
| SB5814 | Peak Streamline Award           | 4x5¾"                                                          | 20      |
| SB5815 | Krystal Streamline Award        | 3 <sup>3</sup> / <sub>4</sub> x5 <sup>3</sup> / <sub>4</sub> " | 20      |
| SB5816 | Shield Streamline Award         | 4½x5½"                                                         | 20      |
| SB5827 | Cross Streamline Award          | 51/4x67/8"                                                     | 20      |
| SB5829 | Streamline Starter Kit w/CD-ROM | 400                                                            | 1       |
| SB5548 | Mini-Basketball Goal            | 7½x9"                                                          | 15      |
|        |                                 |                                                                |         |