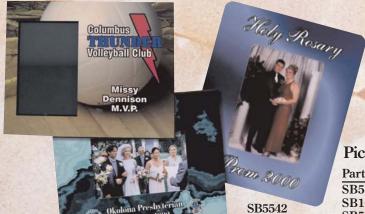

Cherry SB5691

SB5607

**Picture Frames** 

| Part # | Description                         | Size  | Cs.Qty. |
|--------|-------------------------------------|-------|---------|
| SB5542 | FRP Picture Frame                   | 7½x9" | 10      |
| SB1019 | MDF Picture Frame-4x6" photo        | 8x10" | 14      |
| SB5659 | MDF Picture Frame-5x7" photo        | 8x10" | 14      |
| SB5607 | MDF Offset Picture Frame-4x6" photo | 8x10" | 12      |