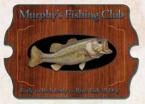

| Alum. Insert                | 45/16x61/4"  | 10      |



Sticky Note Holders



Business Card Holder



SB5751

# Name Plate Blanks CHRISTINE RAYZOR SB5580 2x10" SB5579 2x8"



Mahogany Desk Plate Holder

Holds 2 Pens and Business Cards SB5752

## UNISUB

#### Signs of Life Collection - 1/4" Hardboard

| Part # | Description               | Size               | Cs.Qty. |
|--------|---------------------------|--------------------|---------|
| SB5818 | Traditional Shape         | 11.5x15.4x.25      | 8       |
| SB5819 | Antique Shape             | 10.9 x 15.4 x .25  | 8       |
| SB5820 | Display Shape             | 15.5 x 5.7 x .25   | 16      |
| SB5821 | Federal Shape             | 15.5 x 11.75 x .25 | 8       |
| SB5826 | Signs of Life Starter Kit | -                  | 1       |





SB5819



SB5820





EZ Name Bar with Black Edge SB5559 2x10" (16/Cs.)

EZ Sign with Black Edge SB5563 6½x6¼" (12/Cs.)



EZ Name Bar with Gold Edge SB5558 2x8" (20/Cs.)

(Requires P220 L Bracket for Desk Application)

#### **EZ** Signs

| Part # | Description           | Size    | Cs.Qty. |
|--------|-----------------------|---------|---------|
| SB5557 | EZ Name Bar-Blk. Edge | 2x8"    | 20      |
| SB5558 | EZ Name Bar-Gold Edge | 2x8"    | 20      |
| SB5559 | EZ Name Bar-Blk. Edge | 2x10"   | 16      |
| SB5560 | EZ Name Bar-Gold Edge | 2x10"   | 16      |
| SB5563 | EZ Sign-Blk. Edge     | 6¼" sq. | 12      |
| SB5564 | EZ Sign-Gold Edge     | 6¼" sq. | 12      |
| SB5565 | EZ Sign-Blk. Edge     | 8" sq.  | 10      |
| SB5566 | F.Z. Sign-Gold Edge   | 8" sa   | 10      |





####