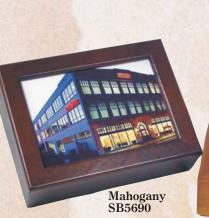

#### Keepsake Box

- Image on top and under lid
- UNISUB two sided aluminum
- Replaceable insert
- · Beautiful keepsake

| Part # | Description                    | Size                                                           | Cs.Qty. |
|--------|--------------------------------|----------------------------------------------------------------|---------|
| SB5689 | Cherry - 5x7" Insert           | 6x8"                                                           | 6       |
| SB5690 | Mahogany - 5x7" Insert         | 6x8"                                                           | 6       |
| SB5691 | Cherry - 4½x4½" Insert         | 6x6"                                                           | 6       |
| SB5692 | Mahogany- 4¼x4¼" Insert        | 6x6"                                                           | 6       |
| SB5711 | Keepsake Box Inserts - 2 Sided | 5x7"                                                           | 10      |
| SB5712 | Keepsake Box Inserts - 2 Sided | 4 <sup>1</sup> / <sub>4</sub> x4 <sup>1</sup> / <sub>4</sub> " | 10      |