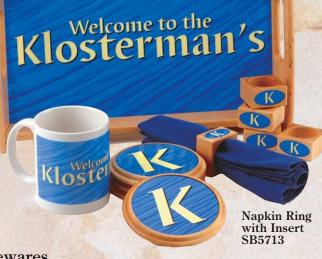

#### Housewares

| Part # | Description                | Size       | Cs.Qty. |
|--------|----------------------------|------------|---------|
| SB5713 | Napkin Ring Kit - Natural  | 1½x¾"      | 24      |
| SB5715 | Napkin Ring Kit - Mahogany | 1½x¾"      | 24      |
| SB5728 | Napkin Ring Insert         | .030" oval | 50      |
| SB5578 | MDF Key Hanger             | 4x10"      | 10      |
| SB5753 | Tile Mural Kit 12x18       | (6) 6x6"   | 1       |
| SB5754 | Tile Mural Kit 18x24       | (12) 6x6"  | 1       |