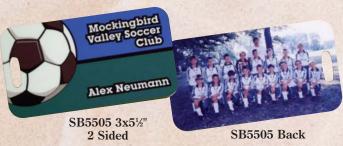

#### FR Plastic Bag Tags (2 sided)

| Part # | Description              | Size        | Cs.Qty. |
|--------|--------------------------|-------------|---------|
| SB5503 | Luggage Tag              | 2¾x4"       | 50      |
| SB5505 | Sports Bag Tag           | 3x5½"       | 50      |
| SB5507 | Sports Bag Tag           | 4" round    | 50      |
| SB5556 | Briefcase Bag Tag        | 1¾x3"       | 50      |
| SB5649 | Golf Bag Tag             | 3½" square  | 50      |
| SB5654 | Golf Bag Tag             | 3½" diamond | 50      |
| SB5655 | <b>Business Card Tag</b> | 2½x4½"      | 50      |