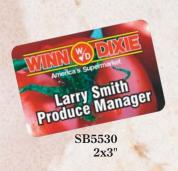

## 3/32" FR Plastic Name Badges

| Part # | Description                 | Size                       | Cs.Qty. |
|--------|-----------------------------|----------------------------|---------|
| SB5501 | Rect. Name Badge-Gloss      | 1x3"                       | 250     |
| SB5515 | Rect. Name Badge-Matte      | 1x3"                       | 250     |
| SB5502 | Rect. Name Badge-Gloss      | 1½x3"                      | 200     |
| SB5516 | Rect. Name Badge-Matte      | 1½x3"                      | 200     |
| SB5530 | Rect. Name Badge-Gloss      | 2x3"                       | 150     |
| SB5531 | Rect. Name Badge-Matte      | 2x3"                       | 150     |
| SB5532 | Oval Name Badge-Gloss       | 1½x3"                      | 150     |
| SB5533 | Oval Name Badge-Matte       | 1½x3"                      | 150     |
| SB5619 | Identifier Badge Frame-Gold | 1½x3"                      | 30      |
| SB5621 | Identifier Badge-Gloss      | 17/16x2 <sup>13</sup> /16" | 150     |
| SB5628 | Identifier Badge-Matte      | 17/16x2 <sup>13</sup> /16" | 150     |
| SB5665 | Button with Pin             | 2½"                        | 50      |
| SB5786 | Rect. Name Badge            | 1½x3"                      | 150     |

#### FR Plastic Bag Tags (2 sided)

| Part # | Description              | Size        | Cs.Qty. |
|--------|--------------------------|-------------|---------|
| SB5503 | Luggage Tag              | 2¾x4"       | 50      |
| SB5505 | Sports Bag Tag           | 3x5½"       | 50      |
| SB5507 | Sports Bag Tag           | 4" round    | 50      |
| SB5556 | Briefcase Bag Tag        | 1¾x3"       | 50      |
| SB5649 | Golf Bag Tag             | 3½" square  | 50      |
| SB5654 | Golf Bag Tag             | 3½" diamond | 50      |
| SB5655 | <b>Business Card Tag</b> | 2½x4½"      | 50      |