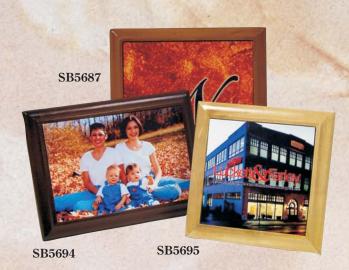

#### **Framed Tiles**

- · UNISUB tile included
- Comes with its own gift box
- Three attractive finishes
- · Easel feature for desk or wall

| Part # | Description            | Size   | Cs.Qty. |
|--------|------------------------|--------|---------|
| SB5693 | Tile & Frame, Cherry   | 4x6"   | 10      |
| SB5694 | Tile & Frame, Mahogany | 4x6"   | 10      |
| SB5695 | Tile & Frame, Natural  | 4½x4½" | 10      |
| SB5705 | Tile & Frame, Mahogany | 4½x4½" | 10      |
| SB5706 | Tile & Frame, Cherry   | 4½x4½" | 10      |
| SB5687 | Tile & Frame, Cherry   | 6x6"   | 10      |
| SB5688 | Tile & Frame, Mahogany | 6x6"   | 10      |
| SB5696 | Tile & Frame, Natural  | 6x6"   | 10      |
| SB5722 | Tile & Frame, Cherry   | 8x10"  | 10      |
| SB5723 | Tile & Frame, Mahogany | 8x10"  | 10      |