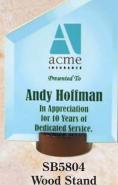

## SUBLIMATION SUPPLIES

SB5814

SB5812

SB5810

Streamline Awards - 1/8" Hardboard

| Part # | Description                     | Size                                                           | Cs.Qty. |
|--------|---------------------------------|----------------------------------------------------------------|---------|
| SB5804 | Round Wood Stand for SA         | 2"                                                             | 20      |
| SB5810 | Small Round Streamline Award    | 41/4"                                                          | 20      |
| SB5811 | Large Round Streamline Award    | 53/4"                                                          | 20      |
| SB5812 | Football Streamline Award       | 5½x3"                                                          | 20      |
| SB5813 | Rectangle Streamline Award      | 4x5¾"                                                          | 20      |
| SB5814 | Peak Streamline Award           | 4x5¾"                                                          | 20      |
| SB5815 | Krystal Streamline Award        | 3 <sup>3</sup> / <sub>4</sub> x5 <sup>3</sup> / <sub>4</sub> " | 20      |
| SB5816 | Shield Streamline Award         | 4½x5½"                                                         | 20      |
| SB5827 | Cross Streamline Award          | 51/4x67/8"                                                     | 20      |
| SB5829 | Streamline Starter Kit w/CD-ROM | 400                                                            | 1       |
| SB5548 | Mini-Basketball Goal            | 7½x9"                                                          | 15      |
|        |                                 |                                                                |         |