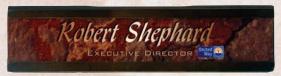

#### High Gloss 5/8" MDF Plaques

The days of boring plaques are gone forever! Unisub plaques allow you to combine photos and text into a colorful work of art. These %" MDF plaques are available in various sizes and are keyholed for easy mounting.

Ultra Gloss Plaques with Raised Plates SB5781 7x9" (18/Cs.) SB5782 8x10" (13/Cs.)

UBLIMATION SUPPLIES

UNISUB Metal Plate for SB5782 sits 1/2" above High Gloss Plaque.

Shield Plaque SB5616 7x9" (6/Cs.)

FIREFIGHT