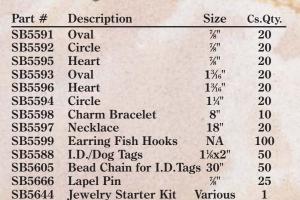

#### **Premium Aluminum Discs & Tags**

| Part # | Description                   | Size     | Cs.Qty |
|--------|-------------------------------|----------|--------|
| SB5572 | Aluminum Disc - 1 Sided       | 2" round | 100    |
| SB5729 | Aluminum Disc - 1 Sided       | 1" round | 100    |
| SB5730 | Alum.Rectangles (sq. corners) | 1x3"     | 100    |
| SB5588 | I.D./Dog Tags                 | 1½x2"    | 50     |
| SB5605 | Bead Chain for I.D.Tags       | 30"      | 50     |

SB5605 Bead Chain for I.D. Tags

**Insert Medals on** page 78. SB5626 SB5572 2½" Aluminum Disc 21/2" Disc in Medal

Unisub Discs can be used for custom medals.