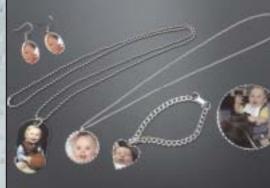

### Jewelry

The jewelry starter kit includes everything you'll need to begin making full-color personalized jewelry. The kit includes:Assorted blank jewelry samples, CD-ROM with over 50 jewelry designs and more.

| Part # | Description         | Size    | Cs.Qty | LTC  | 1Cs.  | 5Cs.  | 10Cs. |
|--------|---------------------|---------|--------|------|-------|-------|-------|
| SB5644 | Jewelry Starter Kit | Various | 1      |      | 49.98 | 47.48 | 44.98 |
| SB5591 | Oval                | .875″   | 20     | 2.15 | 1.95  | 1.86  | 1.76  |
| SB5592 | Circle              | .875″   | 20     | 2.15 | 1.95  | 1.86  | 1.76  |
| SB5595 | Heart               | .875″   | 20     | 2.15 | 1.95  | 1.86  | 1.76  |
| SB5593 | Oval                | 1.1875″ | 20     | 2.74 | 2.49  | 2.37  | 2.24  |
| SB5596 | Heart               | 1.1875″ | 20     | 2.74 | 2.49  | 2.37  | 2.24  |
| SB5594 | Circle              | 1.25″   | 20     | 2.74 | 2.49  | 2.37  | 2.24  |
| SB5598 | Charm Bracelet      | 8″      | 10     | 2.96 | 2.69  | 2.56  | 2.42  |
| SB5597 | Necklace            | 18″     | 20     | 1.98 | 1.80  | 1.71  | 1.62  |
| SB5599 | Earring Fish Hooks  | NA      | 100    |      | .10   | .095  | .09   |