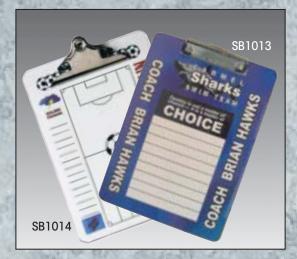

### Clipboards

Coaches will love the dry erase feature of our clipboards. Available in gloss hardboard, coated two sides. All include a clip that is attached with pop rivets (sold separately) after sublimation.

| Part # | Description                |        |    |      |      |      | 10Cs. |
|--------|----------------------------|--------|----|------|------|------|-------|
| SB1013 | Two-sided w/ flat clip     | 9x12.5 |    |      |      |      |       |
| SB1014 | Two-sided w/ standard clip | 9x12.5 | 12 | 5.60 | 5.09 | 4.84 | 4.58  |
| SB5634 | Two-sided w/ flat clip     | 9x15.5 | 12 | 6.17 | 5.61 | 5.33 | 5.05  |