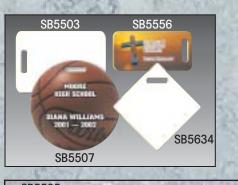

| Part # | Description                |        |    |      |      |      | 10Cs. |
|--------|----------------------------|--------|----|------|------|------|-------|
| SB1013 | Two-sided w/ flat clip     | 9x12.5 |    |      |      |      |       |
| SB1014 | Two-sided w/ standard clip | 9x12.5 | 12 | 5.60 | 5.09 | 4.84 | 4.58  |
| SB5634 | Two-sided w/ flat clip     | 9x15.5 | 12 | 6.17 | 5.61 | 5.33 | 5.05  |

### FR Plastic Luggage/Sports Bag Tags Price List

| į, | Part # | Description            | Size        | Cs.Qty | LTC  | 1 <b>C</b> s. | 5Cs. | 10Cs. |
|----|--------|------------------------|-------------|--------|------|---------------|------|-------|
| 8  | SB5503 | Luggage Tag-2 Sided    | 2¾x4        | 50     | 1.02 | .93           | .88  | .84   |
| ľ  | SB5504 | Sports Bag Tag-1 Sided | 3x5½        | 50     | .88  | .80           | .76  | .72   |
| 1  | SB5505 | Sports Bag Tag-2 Sided | 3x5½        | 50     | 1.30 | 1.18          | 1.12 | 1.06  |
| 2  | SB5507 | Sports Bag Tag-2 Sided | 4" Round    | 50     | 1.30 | 1.18          | 1.12 | 1.06  |
| 1  | SB5556 | Briefcase Bag Tag      | 1¾x3        | 50     | .78  | .71           | .67  | .64   |
| 9  | SB5649 | Golf Bag Tag           | 3½" Square  | 50     | 1.05 | .95           | .90  | .86   |
| 1  | SB5654 | Golf Bag Tag           | 3½" Diamond | 50     | 1.05 | .95           | .90  | .86   |