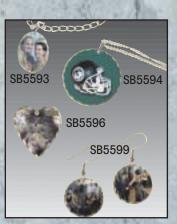

### Jewelry

The jewelry starter kit includes everything you'll need to begin making full-color personalized jewelry. The kit includes:Assorted blank jewelry samples, CD-ROM with over 50 jewelry designs and more.

| Part # | Description         | Size    | Cs.Qty | LTC  | 1Cs.  | 5Cs.  | 10Cs. |
|--------|---------------------|---------|--------|------|-------|-------|-------|
| SB5644 | Jewelry Starter Kit | Various | 1      |      | 49.98 | 47.48 | 44.98 |
| SB5591 | Oval                | .875″   | 20     | 2.15 | 1.95  | 1.86  | 1.76  |
| SB5592 | Circle              | .875″   | 20     | 2.15 | 1.95  | 1.86  | 1.76  |
| SB5595 | Heart               | .875″   | 20     | 2.15 | 1.95  | 1.86  | 1.76  |
| SB5593 | Oval                | 1.1875″ | 20     | 2.74 | 2.49  | 2.37  | 2.24  |
| SB5596 | Heart               | 1.1875″ | 20     | 2.74 | 2.49  | 2.37  | 2.24  |
| SB5594 | Circle              | 1.25″   | 20     | 2.74 | 2.49  | 2.37  | 2.24  |
| SB5598 | Charm Bracelet      | 8″      | 10     | 2.96 | 2.69  | 2.56  | 2.42  |
| SB5597 | Necklace            | 18″     | 20     | 1.98 | 1.80  | 1.71  | 1.62  |
| SB5599 | Earring Fish Hooks  | NA      | 100    |      | .10   | .095  | .09   |