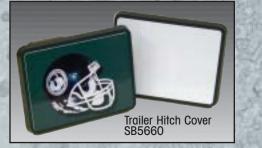

### FR Plastic License Plates & Auto Accessories

|    | Part # | Description                    | Size                   | Cs.Qty | LTC  | 1Cs. | 5Cs. | 10Cs. |
|----|--------|--------------------------------|------------------------|--------|------|------|------|-------|
|    | SB5512 | License Plate                  | 11 <sup>1</sup> 3%6x5% | 50     | 2.85 | 2.59 | 2.46 | 2.33  |
|    | SB5519 | Mini-License Plate             | 6x3                    | 50     | 1.24 | 1.13 | 1.07 | 1.02  |
|    | SB5552 | License Plate Frame            | 12½x6¼                 | 50     | 2.85 | 2.59 | 2.46 | 2.33  |
|    | SB5625 | Car Flag & Pole                | 11x15                  | 12     | 3.51 | 3.19 | 3.03 | 2.87  |
|    | SB5657 | Motorcycle License Plate Frame | 5% x7.688              | 50     | 1.68 | 1.53 | 1.45 | 1.38  |
| i. | SB5660 | Trailer Hitch Cover w/ Insert  | 4.7x3.4                | 12     | 4.37 | 3.97 | 3.77 | 3.57  |
|    | SB5661 | Hitch Cover Insert Only        | 4.7x3.4                | 50     | 1.25 | 1.14 | 1.08 | 1.03  |