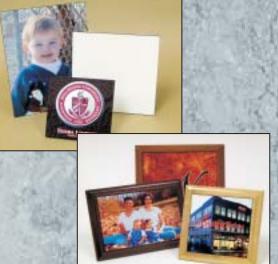

### WOOD SUBLIMATION PRODUCTS

The days of boring plaques are gone forever! Unisub plaques allow you to combine photos and text into a colorful work of art. These 5/8" MDF plaques are available with either a black or cherry edge finish, and are keyholed for easy mounting.

### Picture Frames/Paperweights/Key Hanger

|        |                                      | and the second se |        |       | COLUMN TWO IS NOT |      |       |
|--------|--------------------------------------|-----------------------------------------------------------------------------------------------------------------------------------------------------------------------------------------------------------------------------------------------------------------------------------------------------------------------------------------------------------------------------------------------------------------------------------------------------------------------------------------------------------------------------------------------------------------------------------------------------------------------------------------------------------------------------------------------------|--------|-------|-------------------|------|-------|
| Part # | Description                          | Size                                                                                                                                                                                                                                                                                                                                                                                                                                                                                                                                                                                                                                                                                                | Cs.Qty | LTC   | 1Cs.              | 5Cs. | 10Cs. |
| SB5542 | FRP picture frame                    | 7.5x9                                                                                                                                                                                                                                                                                                                                                                                                                                                                                                                                                                                                                                                                                               | 10     | 6.48  | 5.89              | 5.60 | 5.30  |
| SB5543 | FRP refrigerator frame               | 4" round                                                                                                                                                                                                                                                                                                                                                                                                                                                                                                                                                                                                                                                                                            | 25     | 1.67  | 1.52              | 1.44 | 1.37  |
| SB1019 | MDF picture frame-4"x6" photo        | 8x10                                                                                                                                                                                                                                                                                                                                                                                                                                                                                                                                                                                                                                                                                                | 14     | 10.05 | 9.14              | 8.68 | 8.23  |
| SB5659 | MDF picture frame-5"x7" photo        | 8x10                                                                                                                                                                                                                                                                                                                                                                                                                                                                                                                                                                                                                                                                                                | 12     | 10.18 | 9.25              | 8.79 | 8.33  |
| SB5607 | MDF offset picture frame-4"x6" photo | 8x10                                                                                                                                                                                                                                                                                                                                                                                                                                                                                                                                                                                                                                                                                                | 12     | 10.18 | 9.25              | 8.79 | 8.33  |
| SB1021 | MDF Paperweight                      | 4" Square                                                                                                                                                                                                                                                                                                                                                                                                                                                                                                                                                                                                                                                                                           | 24     | 2.47  | 2.25              | 2.13 | 2.02  |
| SB1023 | MDF Noteholder                       | 4" Square                                                                                                                                                                                                                                                                                                                                                                                                                                                                                                                                                                                                                                                                                           | 20     | 4.89  | 4.44              | 4.22 | 4.00  |
| SB5539 | MDF Golfer's Paperweight             | 4" Square                                                                                                                                                                                                                                                                                                                                                                                                                                                                                                                                                                                                                                                                                           | 24     | 2.89  | 2.63              | 2.49 | 2.36  |
| SB5578 | MDF Key Hanger                       | 4x10                                                                                                                                                                                                                                                                                                                                                                                                                                                                                                                                                                                                                                                                                                | 10     | 5.27  | 4.79              | 4.55 | 4.31  |