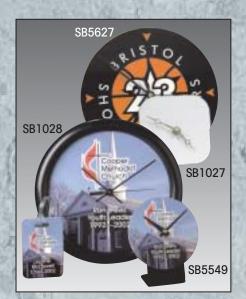

### **Clock Kits**

Our clock kits are available in several different styles to accommodate a variety of tastes. Each kit includes a sublimatable face, hands, motor, and a frame or stand. A customized clock can add a finishing touch to any room – a bedroom, recreation room, kitchen, study, office – wherever a clock is needed.

|   | Part # | Description                   | Size         | Cs.Qty | LTC  | 1Cs.  | 5Cs.  | 10Cs. |
|---|--------|-------------------------------|--------------|--------|------|-------|-------|-------|
|   | SB1027 | Coaster Desk Clock Kit        | 4" square    | 10     | _    | 4.99  | 4.74  | 4.49  |
|   | SB1028 | Wall Clock Kit                | 8.125" round | 10     | —    | 8.79  | 8.35  | 7.91  |
| 3 | SB1015 | Wall Clock – Face Only        | 8.125" round | 20     | 2.74 | 2.49  | 2.37  | 2.24  |
| 5 | SB5549 | FRP Desk Clock Kit            | 4.75" round  | 10     |      | 6.69  | 6.36  | 6.02  |
| 1 | SB5627 | Aluminum Wall Clock w/o Frame | 8.125" round | 14     |      | 6.72  | 6.39  | 6.05  |
|   | SB5650 | Wall Clock w/ Frame and Lens  | 8.125"       | 8      | —    | 10.59 | 10.06 | 9.53  |

Our oversized plaques allow you to create "employee of the month" plaques or special recognition awards. Both feature a black edge profile and measure 11.625"x16" overall. The image area of each plaque can be sublimated with a 14"x16" heat press. The clock version includes hands and a motor that are mounted after the plaque is sublimated.