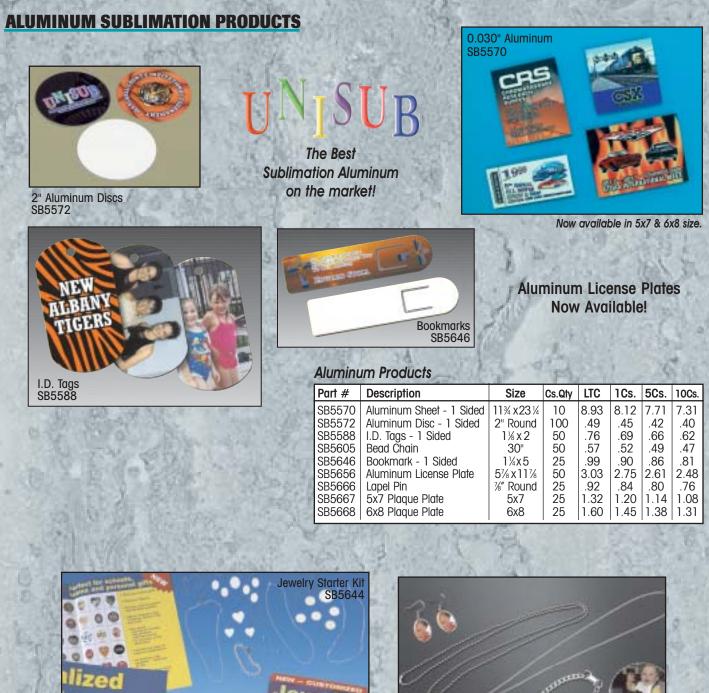

### **SUBLIMATION TARGET MARKETING**

### Don't Start From Scratch Start With Designs4U

The idea behind Designs4U is simple – modifying an existing design is easier and faster than creating one from scratch. Designs4U is a CD-ROM collection of over 300 designs that are sized to fit various Unisub and other sublimatable products. The designs can be edited in CoreIDRAW 8 or higher to create personalized products in minutes. Simply open the design that you want to use, change text in the original design and click print. Use Designs4U to create showroom samples – show your customers what you can do with sublimation!

Designs4U includes a full-color catalog that can be used as a sales tool in your showroom. Let your customers thumb through the pages to generate ideas for decorated products. Design categories include:

Volume Two Employee of the Month Fraternity-Sorority Motivational Team Sports

Organizations

Personal Name Promotional

Unisub Designs 4U is the perfect companion for our Sublimation Target marketing tools. Each volume features over 300 designs that are sized to fit various products.

| Item Number | Description (\$69 <sup>00</sup> )           |
|-------------|---------------------------------------------|
| SB5577      | Designs4U volume one - CD-ROM and catalog   |
| SB5583      | Designs4U volume one – catalog only         |
| SB5624      | Designs4U volume two - CD-ROM and catalog   |
| SB5635      | Designs4U volume two – catalog only         |
| SB5651      | Designs4U volume three – CD-ROM and catalog |
| SB5652      | Designs4U volume three – catalog only       |