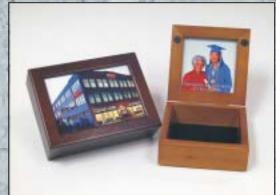

Our oversized plaques allow you to create "employee of the month" plaques or special recognition awards. Both feature a black edge profile and measure 11.625"x16" overall. The image area of each plaque can be sublimated with a 14"x16" heat press. The clock version includes hands and a motor that are mounted after the plaque is sublimated.

SB5584 SB5581