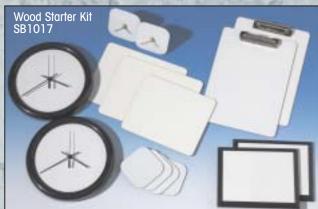

The wood starter kit features an assortment of Unisub wood products, including clock kits, clipboards, dry erase boards, plaques and coasters.

| Part #  | Description                    | Size      | Cs.Qty | LTC  | 1Cs.  | 5Cs.  | 10Cs. |
|---------|--------------------------------|-----------|--------|------|-------|-------|-------|
| SB1010  | Message board                  | 7.5x9     | 20     | 2.40 | 2.18  | 2.07  | 1.97  |
| SB1011  | Message board                  | 8x10.3    | 20     | 2.93 | 2.67  | 2.53  | 2.40  |
| SB1012  | Message board                  | 9x12.5    | 20     | 3.51 | 3.19  | 3.03  | 2.87  |
| SB10124 | 1/S With Hardboard - Gloss 1/S | 15.5x18.5 | 25     | 6.03 | 5.48  | 5.20  | 4.93  |
| SB1017  | Wood Starter Kit               | Various   | 1      | -    | 54.99 | 52.24 | 49.49 |