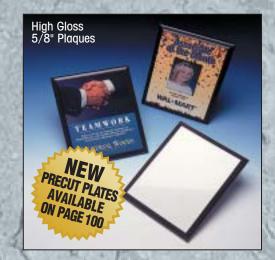

### High Gloss 5/8" MDF Plaques

|   | The second second | and the second se | Tell and the second sec | 100 Total 100 | COLUMN TWO IS NOT | The second second |       | Contraction of the | 22 |
|---|-------------------|-----------------------------------------------------------------------------------------------------------------------------------------------------------------------------------------------------------------------------------------------------------------------------------------------------------------------------------------------------------------------------------------------------------------------------------------------------------------------------------------------------------------------------------------------------------------------------------------------------------------------------------------------------------------------------------------------------|--------------------------------------------------------------------------------------------------------------------------------------------------------------------------------------------------------------------------------------------------------------------------------------------------------------------------------------------------------------------------------------------------------------------------------------------------------------------------------------------------------------------------------------------------------------------------------------------------------------------------------------------------------------------------------------------------------------------------------------------------------------------------------------------------------------------------------------------------------------------------------------------------------------------------------------------------------------------------------------------------------------------------------------------------------------------------------------------------------------------------------------------------------------------------------------------------------------------------------------------------------------------------------------------------------------------------------------------------------------------------------------------------------------------------------------------------------------------------------------------------------------------------------------------------------------------------------------------------------------------------------------------------------------------------------------------------------------------------------------------------------------------------------------------------------------------------------------------------------------------------------------------------------------------------------------------------------------------------------------------------------------------------------------------------------------------------------------------------------------------------------|---------------|-------------------|-------------------|-------|--------------------|----|
|   | Part #            | Description                                                                                                                                                                                                                                                                                                                                                                                                                                                                                                                                                                                                                                                                                         | Size                                                                                                                                                                                                                                                                                                                                                                                                                                                                                                                                                                                                                                                                                                                                                                                                                                                                                                                                                                                                                                                                                                                                                                                                                                                                                                                                                                                                                                                                                                                                                                                                                                                                                                                                                                                                                                                                                                                                                                                                                                                                                                                           | Cs.Qty        | LTC               | 1Cs.              | 5Cs.  | 10Cs.              |    |
| l | SB5669            | Plaque w/Black Edge                                                                                                                                                                                                                                                                                                                                                                                                                                                                                                                                                                                                                                                                                 | 5x7                                                                                                                                                                                                                                                                                                                                                                                                                                                                                                                                                                                                                                                                                                                                                                                                                                                                                                                                                                                                                                                                                                                                                                                                                                                                                                                                                                                                                                                                                                                                                                                                                                                                                                                                                                                                                                                                                                                                                                                                                                                                                                                            | 28            | 2.60              | 2.36              | 2.24  |                    |    |
|   | SB1001            | Plaque w/Black Edge                                                                                                                                                                                                                                                                                                                                                                                                                                                                                                                                                                                                                                                                                 | 6x8                                                                                                                                                                                                                                                                                                                                                                                                                                                                                                                                                                                                                                                                                                                                                                                                                                                                                                                                                                                                                                                                                                                                                                                                                                                                                                                                                                                                                                                                                                                                                                                                                                                                                                                                                                                                                                                                                                                                                                                                                                                                                                                            | 21            | 3.42              | 3.10              | 2.95  | 2.79               |    |
|   | SB1002            | Plaque w/Black Edge                                                                                                                                                                                                                                                                                                                                                                                                                                                                                                                                                                                                                                                                                 | 7x9                                                                                                                                                                                                                                                                                                                                                                                                                                                                                                                                                                                                                                                                                                                                                                                                                                                                                                                                                                                                                                                                                                                                                                                                                                                                                                                                                                                                                                                                                                                                                                                                                                                                                                                                                                                                                                                                                                                                                                                                                                                                                                                            | 20            | 4.13              | 3.75              | 3.56  | 3.38               |    |
|   | SB1003            | Plaque w/Black Edge                                                                                                                                                                                                                                                                                                                                                                                                                                                                                                                                                                                                                                                                                 | 8x10                                                                                                                                                                                                                                                                                                                                                                                                                                                                                                                                                                                                                                                                                                                                                                                                                                                                                                                                                                                                                                                                                                                                                                                                                                                                                                                                                                                                                                                                                                                                                                                                                                                                                                                                                                                                                                                                                                                                                                                                                                                                                                                           | 14            | 4.62              | 4.20              | 3.99  | 3.78               |    |
| 1 | SB1004            | Plaque w/Black Edge                                                                                                                                                                                                                                                                                                                                                                                                                                                                                                                                                                                                                                                                                 | 9x12                                                                                                                                                                                                                                                                                                                                                                                                                                                                                                                                                                                                                                                                                                                                                                                                                                                                                                                                                                                                                                                                                                                                                                                                                                                                                                                                                                                                                                                                                                                                                                                                                                                                                                                                                                                                                                                                                                                                                                                                                                                                                                                           | 12            | 6.15              | 5.59              | 5.31  | 5.03               |    |
| ł | SB5670            | Plaque w/Cherry Edge                                                                                                                                                                                                                                                                                                                                                                                                                                                                                                                                                                                                                                                                                | 5x7                                                                                                                                                                                                                                                                                                                                                                                                                                                                                                                                                                                                                                                                                                                                                                                                                                                                                                                                                                                                                                                                                                                                                                                                                                                                                                                                                                                                                                                                                                                                                                                                                                                                                                                                                                                                                                                                                                                                                                                                                                                                                                                            | 28            | 2.60              | 2.36              | 2.24  | 2.12               |    |
|   | SB1005            | Plaque w/Cherry Edge                                                                                                                                                                                                                                                                                                                                                                                                                                                                                                                                                                                                                                                                                | 6x8                                                                                                                                                                                                                                                                                                                                                                                                                                                                                                                                                                                                                                                                                                                                                                                                                                                                                                                                                                                                                                                                                                                                                                                                                                                                                                                                                                                                                                                                                                                                                                                                                                                                                                                                                                                                                                                                                                                                                                                                                                                                                                                            | 21            | 3.42              | 3.10              | 2.95  | 2.79               |    |
| 1 | SB1006            | Plaque w/Cherry Edge                                                                                                                                                                                                                                                                                                                                                                                                                                                                                                                                                                                                                                                                                | 7x9                                                                                                                                                                                                                                                                                                                                                                                                                                                                                                                                                                                                                                                                                                                                                                                                                                                                                                                                                                                                                                                                                                                                                                                                                                                                                                                                                                                                                                                                                                                                                                                                                                                                                                                                                                                                                                                                                                                                                                                                                                                                                                                            | 20            | 4.13              | 3.75              | 3.56  | 3.38               |    |
|   | SB1007            | Plaque w/Cherry Edge                                                                                                                                                                                                                                                                                                                                                                                                                                                                                                                                                                                                                                                                                | 8x10                                                                                                                                                                                                                                                                                                                                                                                                                                                                                                                                                                                                                                                                                                                                                                                                                                                                                                                                                                                                                                                                                                                                                                                                                                                                                                                                                                                                                                                                                                                                                                                                                                                                                                                                                                                                                                                                                                                                                                                                                                                                                                                           | 14            | 4.62              | 4.20              | 3.99  | 3.78               |    |
|   | SB1008            | Plaque w/Cherry Edge                                                                                                                                                                                                                                                                                                                                                                                                                                                                                                                                                                                                                                                                                | 9x12                                                                                                                                                                                                                                                                                                                                                                                                                                                                                                                                                                                                                                                                                                                                                                                                                                                                                                                                                                                                                                                                                                                                                                                                                                                                                                                                                                                                                                                                                                                                                                                                                                                                                                                                                                                                                                                                                                                                                                                                                                                                                                                           | 12            | 6.15              | 5.59              | 5.31  | 5.03               |    |
| 1 | SB5616            | Shield Plaque                                                                                                                                                                                                                                                                                                                                                                                                                                                                                                                                                                                                                                                                                       | 7x9                                                                                                                                                                                                                                                                                                                                                                                                                                                                                                                                                                                                                                                                                                                                                                                                                                                                                                                                                                                                                                                                                                                                                                                                                                                                                                                                                                                                                                                                                                                                                                                                                                                                                                                                                                                                                                                                                                                                                                                                                                                                                                                            | 6             | 9.09              | 8.26              | 7.85  | 7.44               |    |
|   | SB5581            | Oversized Plaque/Clock                                                                                                                                                                                                                                                                                                                                                                                                                                                                                                                                                                                                                                                                              | 11.625x16                                                                                                                                                                                                                                                                                                                                                                                                                                                                                                                                                                                                                                                                                                                                                                                                                                                                                                                                                                                                                                                                                                                                                                                                                                                                                                                                                                                                                                                                                                                                                                                                                                                                                                                                                                                                                                                                                                                                                                                                                                                                                                                      | 6             | 17.42             | 15.83             | 15.04 | 14.25              |    |
|   | SB5584            | Oversized Plaque                                                                                                                                                                                                                                                                                                                                                                                                                                                                                                                                                                                                                                                                                    | 11.625x16                                                                                                                                                                                                                                                                                                                                                                                                                                                                                                                                                                                                                                                                                                                                                                                                                                                                                                                                                                                                                                                                                                                                                                                                                                                                                                                                                                                                                                                                                                                                                                                                                                                                                                                                                                                                                                                                                                                                                                                                                                                                                                                      | 7             | 10.18             | 9.25              | 8.79  | 8.33               |    |
|   | SB5664            | Flat Edge Plaque                                                                                                                                                                                                                                                                                                                                                                                                                                                                                                                                                                                                                                                                                    | 8x10                                                                                                                                                                                                                                                                                                                                                                                                                                                                                                                                                                                                                                                                                                                                                                                                                                                                                                                                                                                                                                                                                                                                                                                                                                                                                                                                                                                                                                                                                                                                                                                                                                                                                                                                                                                                                                                                                                                                                                                                                                                                                                                           | 14            | 4.62              | 4.20              | 3.99  | 3.78               |    |
|   | SB5679            | Home Plate Plaque                                                                                                                                                                                                                                                                                                                                                                                                                                                                                                                                                                                                                                                                                   | 6x6                                                                                                                                                                                                                                                                                                                                                                                                                                                                                                                                                                                                                                                                                                                                                                                                                                                                                                                                                                                                                                                                                                                                                                                                                                                                                                                                                                                                                                                                                                                                                                                                                                                                                                                                                                                                                                                                                                                                                                                                                                                                                                                            | 15            | 3.91              | 3.55              | 3.37  | 3.20               |    |
|   | SB5680            | Home Plate Plaque                                                                                                                                                                                                                                                                                                                                                                                                                                                                                                                                                                                                                                                                                   | 10x10                                                                                                                                                                                                                                                                                                                                                                                                                                                                                                                                                                                                                                                                                                                                                                                                                                                                                                                                                                                                                                                                                                                                                                                                                                                                                                                                                                                                                                                                                                                                                                                                                                                                                                                                                                                                                                                                                                                                                                                                                                                                                                                          | 12            | 7.81              | 7.10              | 6.75  | 6.39               |    |

### WOOD SUBLIMATION PRODUCTS

The days of boring plaques are gone forever! Unisub plaques allow you to combine photos and text into a colorful work of art. These 5/8" MDF plaques are available with either a black or cherry edge finish, and are keyholed for easy mounting.

Our oversized plaques allow you to create "employee of the month" plaques or special recognition awards. Both feature a black edge profile and measure 11.625"x16" overall. The image area of each plaque can be sublimated with a 14"x16" heat press. The clock version includes hands and a motor that are mounted after the plaque is sublimated.