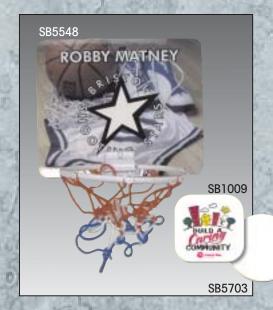

### Mini-Basketball Goal & Coasters

Mini-basketball goals can be used as awards for youth teams, gifts for sports fans, or as stress relievers for the office.

Imprintable coasters protect furniture and complement home or office decor.

|   | Part # | Description          | Size     | Cs.Qty | LTC  | 1Cs. | 5Cs. | 10Cs. |
|---|--------|----------------------|----------|--------|------|------|------|-------|
| ĉ | SB5548 | Mini-Basketball Goal | 7½x9     | 15     | 5.06 | 4.60 | 4.37 | 4.14  |
|   | SB1009 | Coaster – Hardboard  | 4x4      | 40     | .94  | .85  | .81  | .77   |
|   | SB5703 | Coaster – FRP        | 3% round | 40     | .89  | .81  | .77  | .73   |