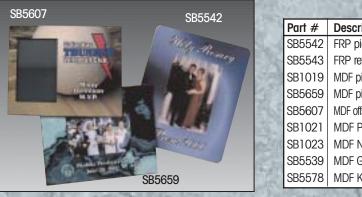

### Picture Frames/Paperweights/Key Hanger

|        |                                      | and the second se |        |       | COLUMN TWO IS NOT |      |       |
|--------|--------------------------------------|-----------------------------------------------------------------------------------------------------------------------------------------------------------------------------------------------------------------------------------------------------------------------------------------------------------------------------------------------------------------------------------------------------------------------------------------------------------------------------------------------------------------------------------------------------------------------------------------------------------------------------------------------------------------------------------------------------|--------|-------|-------------------|------|-------|
| Part # | Description                          | Size                                                                                                                                                                                                                                                                                                                                                                                                                                                                                                                                                                                                                                                                                                | Cs.Qty | LTC   | 1Cs.              | 5Cs. | 10Cs. |
| SB5542 | FRP picture frame                    | 7.5x9                                                                                                                                                                                                                                                                                                                                                                                                                                                                                                                                                                                                                                                                                               | 10     | 6.48  | 5.89              | 5.60 | 5.30  |
| SB5543 | FRP refrigerator frame               | 4" round                                                                                                                                                                                                                                                                                                                                                                                                                                                                                                                                                                                                                                                                                            | 25     | 1.67  | 1.52              | 1.44 | 1.37  |
| SB1019 | MDF picture frame-4"x6" photo        | 8x10                                                                                                                                                                                                                                                                                                                                                                                                                                                                                                                                                                                                                                                                                                | 14     | 10.05 | 9.14              | 8.68 | 8.23  |
| SB5659 | MDF picture frame-5"x7" photo        | 8x10                                                                                                                                                                                                                                                                                                                                                                                                                                                                                                                                                                                                                                                                                                | 12     | 10.18 | 9.25              | 8.79 | 8.33  |
| SB5607 | MDF offset picture frame-4"x6" photo | 8x10                                                                                                                                                                                                                                                                                                                                                                                                                                                                                                                                                                                                                                                                                                | 12     | 10.18 | 9.25              | 8.79 | 8.33  |
| SB1021 | MDF Paperweight                      | 4" Square                                                                                                                                                                                                                                                                                                                                                                                                                                                                                                                                                                                                                                                                                           | 24     | 2.47  | 2.25              | 2.13 | 2.02  |
| SB1023 | MDF Noteholder                       | 4" Square                                                                                                                                                                                                                                                                                                                                                                                                                                                                                                                                                                                                                                                                                           | 20     | 4.89  | 4.44              | 4.22 | 4.00  |
| SB5539 | MDF Golfer's Paperweight             | 4" Square                                                                                                                                                                                                                                                                                                                                                                                                                                                                                                                                                                                                                                                                                           | 24     | 2.89  | 2.63              | 2.49 | 2.36  |
| SB5578 | MDF Key Hanger                       | 4x10                                                                                                                                                                                                                                                                                                                                                                                                                                                                                                                                                                                                                                                                                                | 10     | 5.27  | 4.79              | 4.55 | 4.31  |